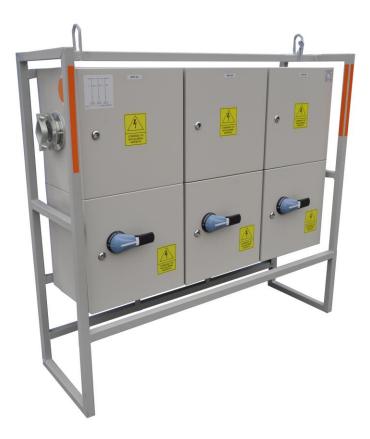

# Switchgear set ZB-22

Switchgear set type ZB-22 is an electrical device designed for use in underground mining pits in non-explosion hazard conditions and on the ground in non-explosive hazard conditions.

Switchgear set ZB-22 comprises of three switchgears units connected by a busbar type BPP-05 and type BPP-06, mounted in a common structure.

Switchgear set ZB-22 is designed for connecting and switching-on receivers to the mine 3-phase grid with insulated star point on the transformer (system IT) for rated voltage of 500V.

## **CONSTRUCTION**

The switchgear is manufactured from steel sheets. The whole is placed on the common carrier frame. Frame can be placed directly on the ground.

### **MODE OF OPERATION**

Turning-on of the outlet is carried out by switching lever drive of disconnector Q1-Q3 in ,,TURNING-ON" position, and turning-off the outlet in ,,TURNING-OFF" position.