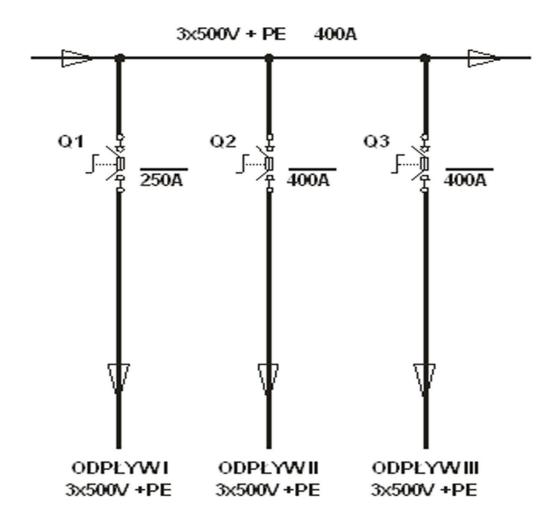

### **TECHNICAL DATA:**

rated voltage of main circuits insulation napięcie znamionowe izolacji obwodów głównych rated voltage of auxiliary circuits insulation rated supply voltage maximum load current of 500V outlets no of outlets 500V dimensions weight IP54 660 V 250 V 500V, 50 Hz acc. to Tab. 1 3 1800 x 1300 x 370mm (height x width x depth) 120 kg Table 1

| Type of switchgear      | Maximum load<br>current outlet 1 [A] | Maximum load current<br>outlet 2 and 3 [A] | Rated current of clamps from the<br>supply side (Inz) [A] |
|-------------------------|--------------------------------------|--------------------------------------------|-----------------------------------------------------------|
| Switchgear<br>set ZB-22 | 250                                  | 400                                        | 400                                                       |

### **SCHEMATIC DIAGRAM**

#### Legend:

 $odpływ \ I\text{-}IV - \text{outlet} \ I\text{-}IV$ 

00000

Orders should be submitted in writing or by fax to the address:

ke z ograniczoną odpowiedzialnością Spółka komandytowa 58-506 Jelenia Góra, ul. Wrocławska 15a tel.(+48 075) 64-57-950 fax. (+48 075) 64-57-951 e-mai: instal@instal-service.pl